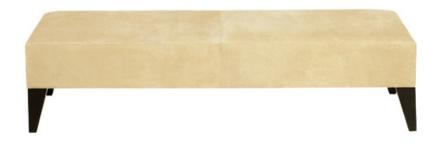

## LOLA Footstool Collection: Modénature Made in France

## **Description:**

Varnished oak palissander finish feet Bultex and beech structure

Available Wood Finishes: Palissander, Chene d'Atelier, Chene des Marais, Vernis Blanc and Iroko

Also available in:

SUEDE

Colors: Chocolate, Straw, Grey, Black, China Red

LEATHER

Colors: White, Chocolate, Straw, Black, China Red

## Measurements:

VERSION: UPHOLSTERED 63" x 19.5" x 15"H

(COM: 3 yds of fabric at 55" wide)

71" x 19.5" x 15"H

(COM: 3 yds of fabric at 55" wide)

78.75" x 19.5" x 15"H

(COM: 3 yds of fabric at 55" wide)