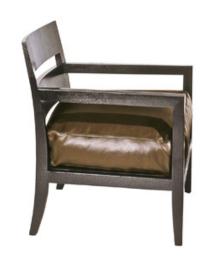

## LOUIS Armchair Collection: Modénature Made in France

## **Description:**

Varnished oak palissander finish Bultex and feather seat cushion Saddle stitches

Available Wood Finishes: Palissander, Chene d'Atelier, Chene des Marais and Iroko

Cushion also available in: SUEDE

Colors: Chocolate, Straw, Grey, Black, China Red

LEATHER

Colors: White, Chocolate, Straw, Black, China Red

COW HIDE:

Colors: Brown, Black

## Measurements:

VERSION: SEAT CUSHION UPHOLSTERED

26.5" x 26.5" x 29.5"H

(COM: 1.5 yds of fabric at 55" wide)