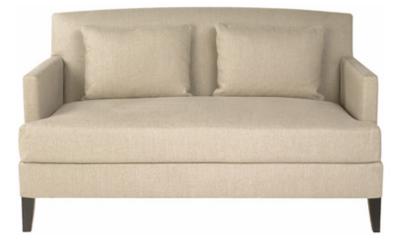

228 East 58th Street • New York, NY 10022 212.343.0800 • info@interieurs.com

www.interieurs.com

CHARLOTTE Sofa Collection: Modénature Made in France

## **Description:**

Varnished beech feet palissander finish as shown Beech structure. 1 Bultex and feather seat cushion 2 Feather back support cushions Saddle stitches Optional Slip Cover available

Available Wood Finishes: Palissander, Chene d'Atelier, Chene des Marais and Iroko

Upholstery also available in: SUEDE Colors: Chocolate, Straw, Grey, Black, China Red LEATHER Colors: White, Chocolate, Straw, Black, China Red COW HIDE: Colors: Brown, Black Measurements: VERSION : UPHOLSTERED 55" x 30" x 30"H (COM: 10 yds of fabric at 55" wide)