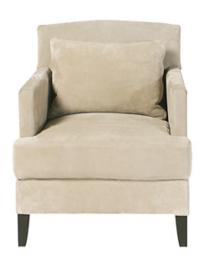

## CHARLOTTE Armchair Collection: Modénature Made in France

## Description:

Varnished beech feet palissander finish as shown Beech structure.

1 Bultex and feather seat cushion 1 Feather back support cushion Saddle stitches Optional Slip Cover available

Available Wood Finishes: Palissander, Chene d'Atelier, Chene des Marais and Iroko

Upholstery also available in:

SUEDE

Colors: Chocolate, Straw, Grey, Black, China Red

LEATHER

Colors: White, Chocolate, Straw, Black, China Red

COW HIDE:

Colors: Brown, Black

## Measurements:

VERSION: UPHOLSTERED 26.5" x 30" x 30"H

(COM: 5 yds of fabric at 55" wide)

Slip Cover has the same COM measurement requirements