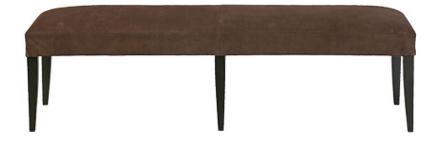

## CHARLOTTE Footstool (Long w/6 legs) Collection: Modénature

Made in France

## **Description:**

Varnished beech feet palissander finish as shown Beech structure. Bultex and feather seat cushion Saddle stitches Optional Slip Cover available

Available Wood Finishes: Palissander, Chene d'Atelier, Chene des Marais, Vernis Blanc and Iroko

Upholstery also available in: SUEDE Colors: Chocolate, Straw, Grey, Black, China Red LEATHER Colors: White, Chocolate, Straw, Black, China Red COW HIDE: Colors: Brown, Black

## Measurements:

VERSION : UPHOLSTERED 63" x 17.75 x 15"H (COM: 2.5 yds of fabric at 55" wide) 71" x 17.75 x 15"H (COM: 2.5 yds of fabric at 55" wide)

Slip Cover has the same COM measurement requirements