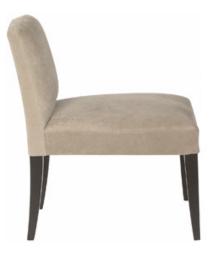

228 East 58th Street • New York, NY 10022 212.343.0800 • info@interieurs.com

www.interieurs.com

CHARLOTTE Chauffeuse Collection: Modénature Made in France

**Description:** 

Varnished beech feet palissander finish as shown Beech structure. Bultex and feather seat cushion Saddle stitches Optional Slip Cover available

Available Wood Finishes: Palissander, Chene d'Atelier, Chene des Marais and Iroko

Upholstery also available in: SUEDE Colors: Chocolate, Straw, Grey, Black, China Red LEATHER Colors: White, Chocolate, Straw, Black, China Red COW HIDE: Colors: Brown, Black Measurements: VERSION : UPHOLSTERED 21.75" x 27.5 x 29.5"H (COM: 1.5 yds of fabric at 55" wide)