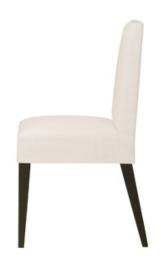

## ELIE Low Back Chair Collection: Modénature Made in France

## **Description:**

Varnished beech feet palissander finish as shown saddle stitches
Optional Slip Cover available

Available Wood Finishes: Palissander, Chene d'Atelier, Chene des Marais and Iroko

Upholstery also available in:

## Measurements:

19.5" x 21.75" x 30.75"H (COM: 2 yds of fabric at 55" wide)

Slip Cover has the same COM measurement requirements