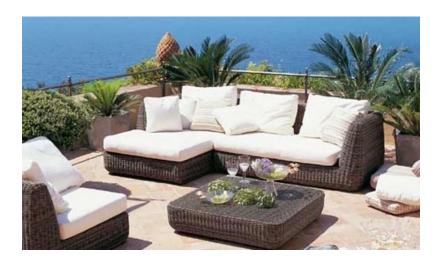

## Agora Modular System Collection: Unopiu

## **Description:**

Modular seating system Oversize dimensions and comfortable seats characterize Agorà line, made of WaProLace®, a special weather resistant fibre in tropical brown colour, hand-woven on an aluminium frame. The line comes complete with cushions in off-white 100% acrylic and in off-white or beige 100% TEMPOTEST® fabric. 2010 novelty, cushions are available also in the new green and brown colors (95% polypropylene and 5% polyester), resistant to sun rays.

## Measurements:

Back Module AGSPA 27" W  $\times$  40" D  $\times$  25" H Leftend Module 40" W  $\times$  40" D  $\times$  25" H Right side chaise 63" L  $\times$  40" D  $\times$  25" H