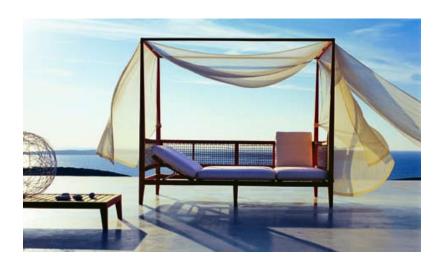

## **Description:**

Synthesis is a very comfortable furniture line that combines teak and WaProLace®. We present the alcove and the sofa-bed, both with adjustable sections; they are supplied with cushions for the seat with removable covers in off-white or beige 100% TEMPOTEST® acrylic. The curtains of the alcove are in off-white 100% acrylic. Cushions for the back are available separately.

## Measurements:

62" D x 94" W 79" overall height