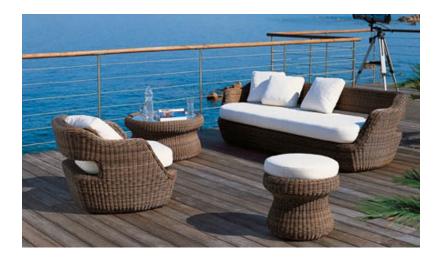

## Eden - Armchair & Sofa Collection: Unopiu

## **Description:**

The Eden line has a very original design, characterized by its comfortable rounded shape that immediately inspires a sense of relaxation and comfort. Eden is made of tropical brown WaProLace® fiber hand-woven on an aluminum frame. Thanks to these materials, Eden furniture is weather-proof and therefore perfect for outdoors. The line includes comfortable cushions for the seat.

## Measurements:

Eden Armchair: 39" W x 35.43" D x 25.6", 14.6"(Seat) H

Eden Sofa (Medium): 91.73" W x 55.51" D x 25.6", 14.6"(Seat)

Eden Sofa (Large): 110.63" W x 55.51" D x 25.6", 14.6"(Seat)