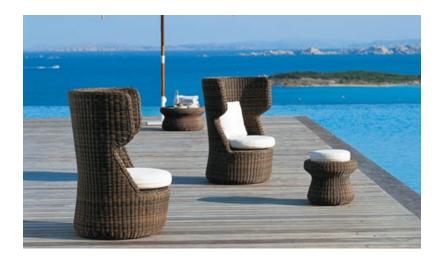

# Eden - Small Armchair, Pouf & Coffee Table Collection: Unopiu

#### Description:

To complete the conversation corners of the Eden line and to host many friends, we propose two models of small armchairs and poufs complete with cushions. For objects and drinks, here are two glass-topped round coffee tables.

### Small Armchairs:

Low Back: 29.50" W x 29.90" D x 29.90" H - 16.90

@ Seat

High Back: 36.20" W x 31.10" D x 43.30" H - 18.50

@ Seat

**Pouf**: 20" W x 18.90" H

**Coffee Tables:** 

Medium: 20" W x 16.5" H Large: 31.90" W x 16.5" H