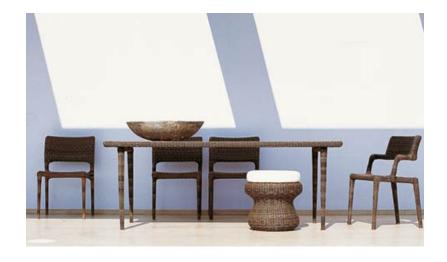

### Description:

The Eden line also includes furniture for dining corners: stacking chairs and armchairs, and a big rectangular table. The tropical brown color of the WaProLace® fiber creates a pleasant chromatic contrast with the surroundings.

## Table:

81.5" L x 35.43" W x 29.5" H

#### Chairs:

Dining - No Arms: 20.5" W x 20" D x 31.5" H -

18.1" @ Seat

Dining w/ Arms: 22" W x 20.9" D x 31.5" H - 18.1"

@ Seat

Full Chair: 19.3" W x 22.45" D x 31.5" H - 18.1" @

Seat