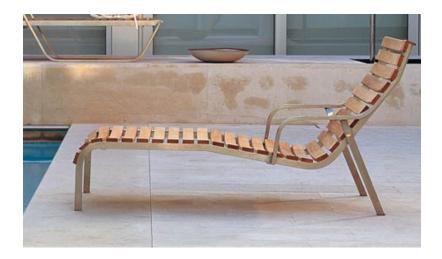

## Equinox - Chaise Lounge Collection: Unopiu

## Description:

A delicate balance of horizontal and vertical lines is the main feature of Equinox furniture. Made of stainless steel and teak, they have a strong visual impact; their good resistance and long-term durability make them perfect for the swimming pool area or the garden. Cushions in off-white 100% acrylic make the sun lounger, the chaise lounge and the lounge armchair, proposed in a 2-piece set, even more comfortable.

## Measurements:

27.2" W x 56" L x 28.75" H - 12.2" @ Seat