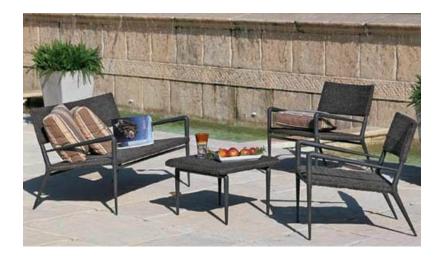

## Description:

The Experience Series is an outdoor line consising of a dining table, sofa, armchairs and a coffee table designed to furnish dining-areas and conversation corners. It has a visible graphite powder-painted aluminum frame; table top, sofa and stacking armchairs' seats and backs are in WaProLace®, an unalterable hand-woven synthetic fiber in antique brown color. The armchairs and sofa stand out for their intentionally low seats and slightly inclined backs. To view the dining table click on the "Multiple Views" button below the image.

## Measurements:

**Dining Table**: 35.4" W x 81.5" L x 29.5" H

**Coffee Table**: 22.5" W x 20.9" L x 13.8" H

**Sofa**: 45.3" W x 28" D x 27.2" H - 16.1" @ Seat

**Armchair**: 24" W x 28" D x 27.2" H - 16.1" @ Seat