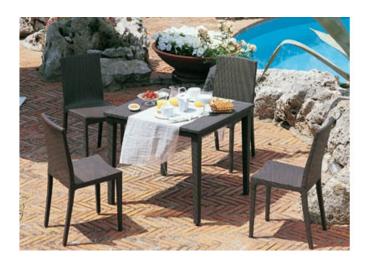

## **Description:**

The Sunlace line also includes furniture for dining corners. Made of java brown color WaProLace® with an aluminum frame, tables are available in two versions: rectangular, to seat up to eight people, and square. Chairs are characterized by a large and comfortable back and are also available in a stacking version.

## Measurements:

Chairs:

Large: 18.5" W x 21.65" D x 34.65" H, 18.9" @

Seat

Medium: 16.15" W x 21.65" D x 34.65" H, 18.9" @

Seat

Large: 70.87" L x 35.43" W x 29.13" H Square: 35.43" L x 35.43" W x 29.13" H