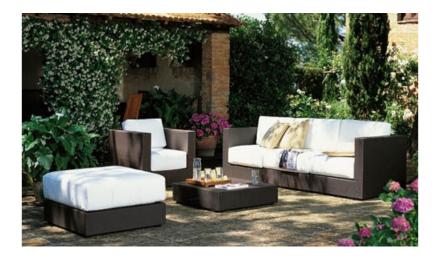

## Description:

Sunlace line includes many different items to meet the most varied requirements. We present Sunlace lounge furniture with its linear design, made up of several modules to fit into any environment. The aluminum frame is covered with WaProLace®, an element resistant fiber in java brown color. The modules are complete with cushions for the seat and back with removable covers in white 100% acrylic.

## Measurements:

Corner Units (Left or Right Arm Rest): 31.5" W x 31.5" D x 26" H, 16.5" @ Seat

**Center Unit** (no Arm Rest): 31.5" W x 31.5" D x 26" H, 16.5" @ Seat

**Armchair Unit** (Left & Right Arm Rest): 31.5" W x 31.5" D x 26" H, 16.5" @ Seat

### Ottoman:

31.5" W x 31.5" D x 16.5" H @ Seat (7" H w/out Cushion)