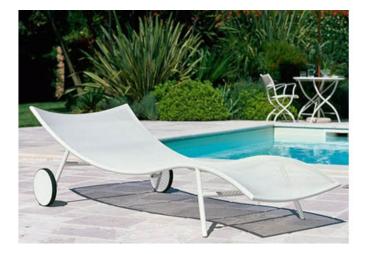

## Flora Sunlounger Collection: Unopiu

## Description:

With its bright colors, Flora Sunloungers create a jovial atmosphere, high spirits and lightheartedness. These Sunloungers are Stackable and are provided with aluminum wheels. Made of powder-painted galvanized iron, in deep pink, lime green, white and graphite colors. For the utmost comfort, the wire netting seat may be completed with the towels.

## Measurements:

35" W at wheels (29.13" W at head, 24.8" at foot) x 74.8" L x 19.69" H, 7.87" @ Seat