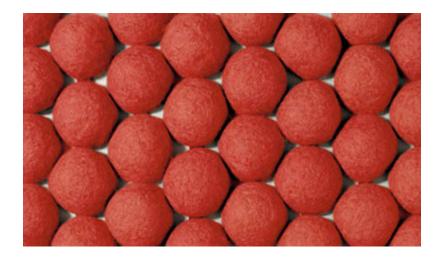

## **DOTS**Collection: LE Rug Collection

**Description:** 

Product: Dots

Manufacturer: Limited Edition

The greatly admired DOTS carpet comprises half spheres of 100% soft wool felt to offer a carpet that is as pleasing to the touch as to the eye. Created in cooperation with young Belgian textile designer, Diane Steverlynck

Material: 100% wool Sizes available:

always custom-sizes: tiles of 54  $\times$  58 cm, assembled with

velcro. Backing latex total weight 6500 g/m²

total height 36 mm For residential use

Measurements: