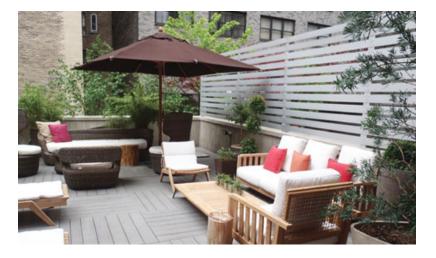

## Outdoor Garden Umbrella Collection: Unopiu

## Description:

Made by skilled craftsmen these wooden garden umbrellas stand out for their elegant design and sturdiness. Round, square or rectangular, they are available in several sizes, supplied with a practical pulley system for easy opening. The base is in white or graphite powder-painted galvanized steel. The canopy and rope are available in off-white or dark brown.

## Measurements:

Rectangular SM 98" x 138" x 109"H Rectangular LG 118" x 157" x 116"H Square SM 118" x 118" x 106"H Square LG 157" x 157" x 127"H Round SM 138"dia x 109"H Round LG 157"dia x 116"H