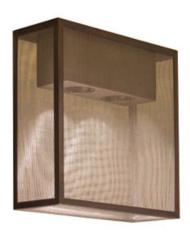

## INTÉRIEURS

228 East 58th Street • New York, NY 10022 212.343.0800 • info@interieurs.com

www.interieurs.com

Tribeca 2 Ceiling Light
Collection: TEKNA

## **Description:**

Basket device with a messing frame. Internally clad on 4 sides with woven metal gauze. Finish in weathered brass (as shown) and also available in chrome plated brass, dull nickel plated brass, polished nickel plated brass and chrome plated brass. Light source is 2 down lighters with a parabolic mirror in a box.

## Measurements:

 $6"W \times 16"D \times 18"H$  With lamps QR16 CB51 GU5.3 12V/35W MR 16 BLV frosted glass. Transformer included 75VA 230V/12V - main power 230V. Indoor use.