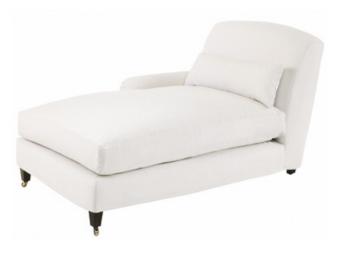

## RENVERSANT Lounge Chaise Collection: Modénature

Made in France

## Description:

Beech structure Varnished beech feet palissande finish 1 Bultex and feather seat cushion 1 Conforel and feather back support cushions Arm support right or left 2 Chromed or patined brass wheels Saddle stitches

Available Wood Finishes: Palissander, Chene d'Atelier, Chene des Marais, Vernis Blanc and Iroko

Optional SLIPCOVER available.

Also available in: SUEDE Colors: Chocolate, Straw, Grey, Black, China Red

LEATHER Colors: White, Chocolate, Straw, Black, China  $\operatorname{\mathsf{Red}}$ 

Measurements: VERSION 1: UPHOLSTERED 35.5" x 65" x 33.75"H (COM: 10yds of fabric at 55"wide)

VERSION 2: REMOVABLE SLIPCOVER upholstered in white Jersey with slipcover saddle stitches, on velcro - Measurements as above. Slip Cover is also available for later purchase (COM: 10yds of fabric at 55" wide)