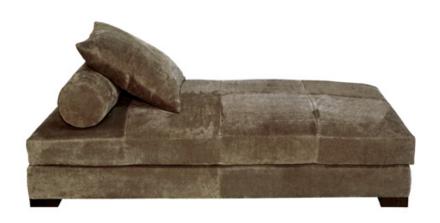

## TEA TIME Day bed Collection: Modénature Made in France

## **Description:**

Beech structure
Varnished beech feet palissander finish
1 Bultex and feather mattress
1 bolster - 1 Conforel and feather cushion
Includes Removable slipcover
Saddle stitches

Available Wood Finishes: Palissander, Chene d'Atelier, Chene des Marais and Iroko

Also available in: SUEDE Colors: Chocolate, Straw, Grey,

Black, China Red

 ${\it LEATHER~Colors:~White,~Chocolate,~Straw,~Black,~China}$ 

Red

## Measurements:

35.5"x 71" x 15.75"H

(COM: 9yds of fabric at 55" wide)