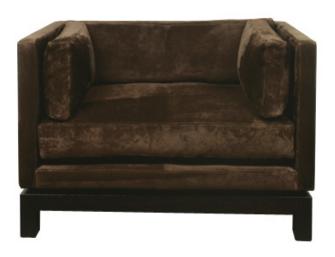

#### **INDIA SONG Armchair**

**Collection: Modénature**Made in France

## Description:

Varnished ash base palissander finish Beech structure Bultex and feather seat cushions Conforel and feather back and arm support cushions Saddle stiches Exists in 2 depths

Optional SLIPCOVER may be purchased with the sofa or ordered for later purchase.

#### Also available in:

SUEDE Colors: Chocolate, Straw, Grey, Black, China Red LEATHER Colors: White, Chocolate, Straw, Black, China

Red

## Measurements:

VERSION 1: "UPHOLSTERED" 47.25" x 33.5" x 29.5"H 47.25" x 39.25" x 29.5"H

(COM: 10 yds of fabric at 55" wide)

 $\label{prop:prop:condition} \mbox{VERSION 2: "REMOVABLE SLIPCOVER", upholstered in white Jersey with slipcover saddle stitches, on } \mbox{\cite{thm:condition}}$ 

47.25" x 33.5" x 29.5"H 47.25" x 39.25" x 29.5"H

(COM: 10 yds of fabric at 55" wide)

SLIPCOVER WORK Saddle stitches, on velcro

(COM: 10 yds of fabric at 55" wide)