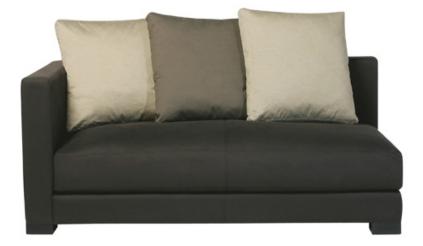

## Description:

Varnished beech feet palissander finish Beech structure Bultex, Conforel and feather seat cushion Conforel and feather back cushions Arm support right or left Saddle stitches

Available Wood Finishes: Palissander, Chene d'Atelier, Chene des Marais and Iroko

Optional slipcover may be ordered with the sofa or for later purchase.

Also available in: SUEDE Colors: Chocolate, Straw, Grey, Black, China Red LEATHER Colors: White, Chocolate, Straw, Black, China Red Measurements: VERSION 1: UPHOLSTERED

67" x 35.5" x 27.5" H

VERSION 2: REMOVABLE SLIPCOVER upholstered in white Jersey with slipcover saddle stitches, on velcro - Measurements as above. Slip Cover is also available for later purchase (COM yardage as above)