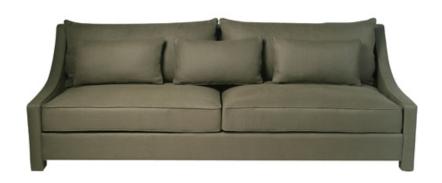

# **Description:**

Beech structure - Upholstered feet 2 Bultex and feather seat cushions 2 Conforel and feather back cushions 3 Conforel and feather small back cushions Piping finish