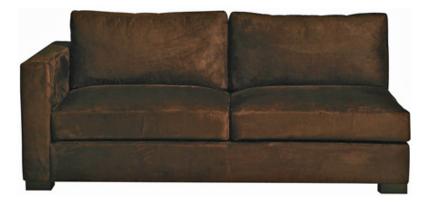

## HAMPTONS L-SHAPE Sofa - Depth 39.25 Collection: Modénature

Made in France

## **Description:**

Varnished beech feet palissander finish Beech structure 2 bultex and feather seat cushions 2 conforel and feather back cushions 1 arm support right or left Saddle stitches

Available Wood Finishes: Palissander, Chene d'Atelier, Chene des Marais, Vernis Blanc and Iroko

## Measurements:

VERSION 1: UPHOLSTERED 73.75" x 39.25" x 29.5"H (COM: 12 yds of fabric at 55" wide)

VERSION 2: REMOVABLE SLIPCOVER upholstered in white Jersey with slipcover saddle stitches, on velcro - Measurements as above. Slip Cover is also available for later purchase (COM yardage as above)