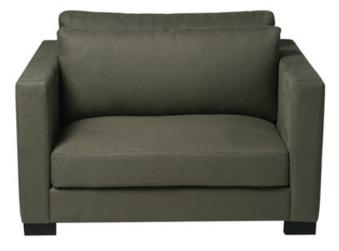

## HAMPTONS Armchair - Depth 39.25 Collection: Modénature Made in France

## Description:

Depth 39.25 or 35.5 Varnished beech feet palissander finish Beech structure 1 Bultex, Conforel and feather seat cushion 1 Conforel and feather back cushion Saddle stitches Available Wood Finishes: Palissander, Chene d'Atelier, Chene des Marais and Iroko

## Measurements:

VERSION 1: UPHOLSTERED 35.5 " 35.5" 29.5" (COM: 8 yds of fabric at 55" wide) 47.25" x 39.25" (or 35.5") x 29.5"H (COM: 9 yds of fabric at 55" wide) VERSION 2: REMOVABLE SLIPCOVER upholstered in white Jersey with slipcover saddle stitches, on velcro - Measurements as above. Slip Cover is also available for later purchase (COM yardage as above)