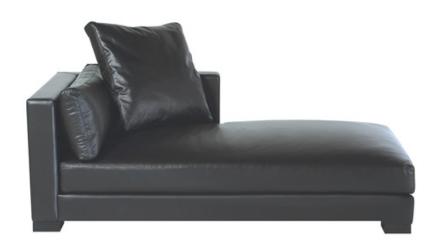

## **HAMPTONS Lounge chair - Depth 35.5**

Collection: Modénature

Made in France

## Description:

Varnished beech feet palissander finish Beech structure

- 1 Bultex and feather seat cushion
- 1 Conforel and feather back support cushion
- 1 Conforel and feather squarecushion

Arm support right or left

Saddle stitches

Available Wood Finishes: Palissander, Chene d'Atelier, Chene des Marais and Iroko

 $\ensuremath{\mathsf{SLIPCOVER}}$  may be purchased with the sofa or for later purchase.

Also available in:

SUEDE

Colors: Chocolate, Straw, Grey, Black, China Red LEATHER

Colors: White, Chocolate, Straw, Black, China Red