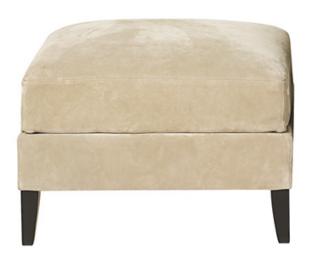

## **CHARLOTTE Ottoman**

**Collection: Modénature**Made in France

## Description:

Varnished beech feet palissander finish as shown Beech structure.

Bultex and feather seat cushion

Saddle stitches

Optional Slip Cover available

Available Wood Finishes: Palissander, Chene d'Atelier,

Chene des Marais and Iroko

Upholstery also available in:

SUEDE

Colors: Chocolate, Straw, Grey, Black, China Red

LEATHER

Colors: White, Chocolate, Straw, Black, China Red

COW HIDE:

Colors: Brown, Black

## Measurements:

 $\begin{array}{l} {\sf VERSION: UPHOLSTERED} \\ {\sf 26.5" \times 26.5 \times 15"H} \end{array}$ 

(COM: 3.5 yds of fabric at 55" wide)

Slip Cover has the same COM measurement requirements