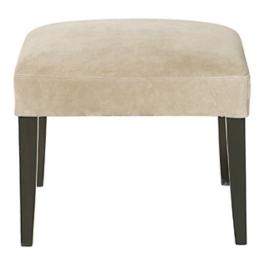

## CHARLOTTE Footstool (Square & Rectangular) Collection: Modénature

Made in France

## **Description:**

Varnished beech feet palissander finish as shown Beech structure.

Bultex and feather seat cushion

Saddle stitches

Optional Slip Cover available

Available Wood Finishes: Palissander, Chene d'Atelier,

## Measurements:

**VERSION: UPHOLSTERED** Square: 21.25" x 21.25 x 15"H (COM: 1.5 yds of fabric at 55" wide) Rectangular 53.25 x 17.75 x 15H (COM: 2 yds of fabric at 55" wide)

Slip Cover has the same COM measurement