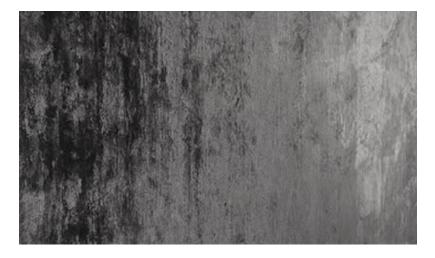

## Description:

Product: Legend Manufacturer: Limited Edition

Legend is the first Nepalese hand-knotted carpet in the LE range. Made of 100% bamboo with hand-sewn Belgian finishing, LEGEND is lush, luminous and can be delivered custom-made within 3 short weeks.

Material : 100% Bamboo - hand-knotted in Nepal No additional finish necessary Sizes available: Custom-sizes Standard sizes : 200 x 300 cm (78.75" x 118.11"), 300 x 400 cm (118.11" x 157.50") Backing : cotton Total weight 2800g /m<sup>2</sup> Total height 7 mm Residential use