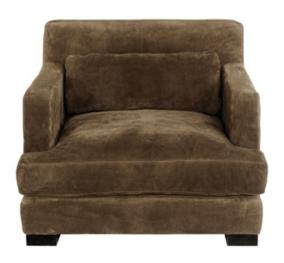

#### TEA TIME Armchair Collection: Modénature Made in France

# **Description:**

Beech structure
Varnished beech feet palissander finish
1 Bultex and feather seat cushion
1 Conforel and feather back support cushion
Saddle stitches

Available Wood Finishes: Palissander, Chene d'Atelier, Chene des Marais and Iroko

# Measurements:

VERSION 1: UPHOLSTERED 35.5" x 39.25" x 29.5"H (COM: 9yds of fabric at 55" wide)

VERSION 2: REMOVABLE SLIPCOVER upholstered in white Jersey with slipcover saddle stitches, on velcro - Measurements as above. Slip Cover is also available for later purchase (COM yardage as above)