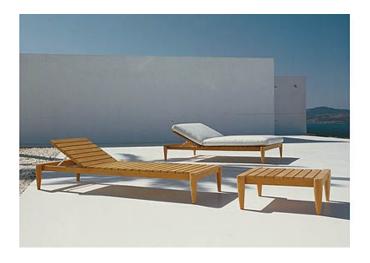

## Sunset - Sunlounger & Coffee Table Collection: Unopiu

## Description:

For those who love the tactile sensation of teak wood and its natural sturdiness, we present Sunset, an elegant collection of sun loungers. Available both in the single and double model, they have an adjustable back. Optional cushions with off-white 100% acrylic removable covers sold separately. A rectangular teak coffee table completes the set.

## Measurements:

**Sunlounger** (Single): 33" W x 82.3" L x 27.6" - 11/8" H

**Sunlounger** (Double): 60.63" W x 82.3" L x 27.6" - 11.8" H

**Coffee Table** 29.3" W x 29.3" L x 11.8" H