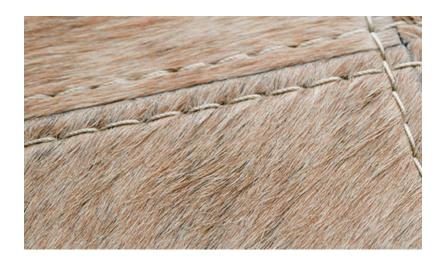

### RAW APPEAL

Large, luxurious tiles of cowhide have been assembled together to form this patchwork of natural beauty. Handmade, it can be customized to any size, adding warmth and raw splendour to any space.

 $\mbox{Material}: 100\%$  hairy leather - assembled according to traditional methods