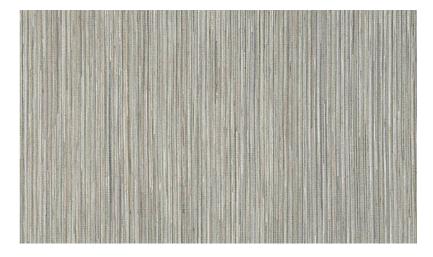

## Description:

Product: Fine Manufacturer: Limited Edition

Rhythmic patterns of fine leather strips woven into infinite variations makes each FINE rug a distinctive work of art. FINE available in 4 Color harmonies: Opal Grey, Chocolate, Amethyst and Onyx.

Material : 100% hairy leather - woven according to traditional methods Sizes available: Custom-sizes, offcuts will be charged Standard: 140 x 200 cm (55.12" x 78.75"), 170 x 230 cm (66.93" x 90.55"), 200 x 300 cm (78.75" x 118.11"), 300 x 400 cm (118.11 x 157.50") Backing :100% PP Total weight : 3300g/m<sup>2</sup> Total height : 6 mm Application : residential