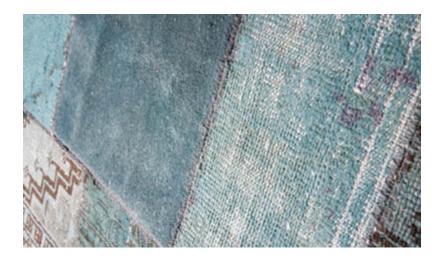

## Description:

Product: Mystic

Manufacturer: Limited Edition

Mystic is the juncture of old and new, as swatches of various antique Turkish carpets are treated, dyed and woven together to create a thoroughly modern, but decidedly bohemian patchwork.

Material: 100% wool Manufacturing process: hand-knotted and assembled in Turkey

Colors and patterns vary from carpet to carpet due to source materials used Residential use