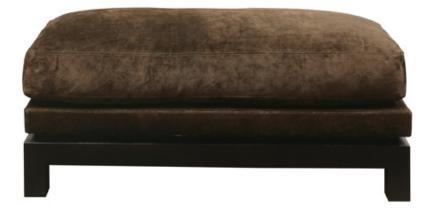

## INDIA SONG OTTOMAN Collection: Modénature

Made in France

**Description:** 

Varnished ash base palissander finish Beech structure Bultex and feather seat cushion Saddle stitches

Available Wood Finishes: Palissander, Chene d'Atelier, Chene des Marais and Iroko

Measurements:

VERSION 1: UPHOLSTERED 47.25" x 19.5" x 15.75"H (COM: 4.5yds of fabric at 55" wide)

VERSION 2: REMOVABLE SLIPCOVER upholstered in white Jersey with slipcover saddle stitches, on velcro - Measurements as above. Slip Cover is also available for later purchase (COM yardage as above)